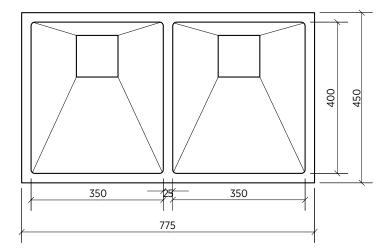

| SUMMARY     | Two bowls                              |           |                    |
|-------------|----------------------------------------|-----------|--------------------|
| ORDER CODE  | 191701                                 | Tetra 775 | old code: SKS-T775 |
| WASTE       | Includes square basket waste           |           |                    |
| BOWL SIZE   | Each bowl 350 x 400 mm, 225 mm deep    |           |                    |
| CAPACITY    | 33 litres each bowl                    |           |                    |
| ACCESSORIES | A variety of accessories is available. |           |                    |