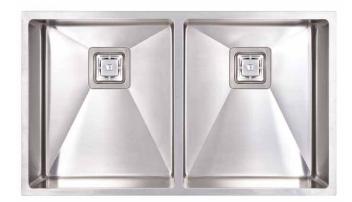

## **TETRA 775**

STAINLESS STEEL SINK

## Sink art. Bold, minimalist aesthetic. Handcrafted excellence. Undermount or abovemount.

Create an atmosphere of design excellence with a Tetra handcrafted stainless steel sink. Inspired by a strong reductive aesthetic, the Tetra series perfectly complements minimalist and contemporary architectural design. Superior edge finish means that Tetra sinks are suitable for abovemount or undermount installation.

- minimalist bold design, refined industrial aesthetic
- beautiful lines and geometries
- highest quality individually handcrafted
- designed for abovemount or undermount installation, superior edge finish
- 1.2mm thick premium 304 grade stainless steel
- sleek brushed satin finish
- deep, large capacity bowls
- easy to clean corners, 10mm radii
- sound deadening
- distinctive square basket waste