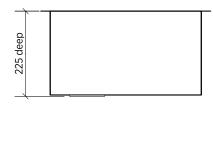

| SUMMARY     | Two bowls                              |           |                    |
|-------------|----------------------------------------|-----------|--------------------|
| ORDER CODE  | 191701                                 | Tetra 775 | old code: SKS-T775 |
| WASTE       | Includes square basket waste           |           |                    |
| BOWL SIZE   | Each bowl 350 x 400 mm, 225 mm deep    |           |                    |
| CAPACITY    | 33 litres each bowl                    |           |                    |
| ACCESSORIES | A variety of accessories is available. |           |                    |